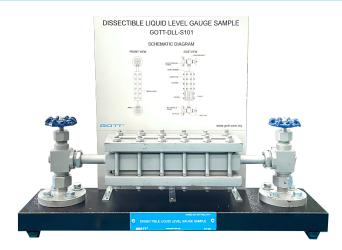

# DISSECTIBLE LIQUID LEVEL GAUGE SAMPLE

# **SPECIFICATION**

- Allows close visual inspection of a common armored flat-glass liquid level gauge
- Process component is prepared for complete disassembly for closerinspection and visualization of the maintenance process
- 13-gauge, formed-steel, powder-coated mounting baseplate.